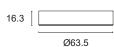

## TICHE CEILING LIGHT

Polished aluminium ceiling light for primary lighting in small rooms, accessories or furniture. Even, diffuse lighting, can be installed indoors. Mounting with concealed screws.

MID POWER LED CRI>80 Power: 3W@12Vdc Lumen: 459Lm@12Vdc